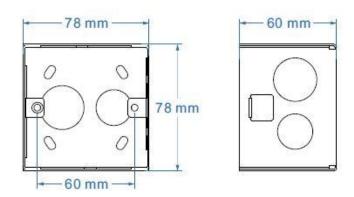

|
| Size (W x H)                 | 90mm x 90mm                                                                                                                |
| CE norm                      | According to the EMC and low voltage guideline, EN 50090-2-2                                                               |
| Certification                | EIB KNX certified                                                                                                          |
| Color                        | Black (as shown), White                                                                                                    |



## **DIMENSION DIAGRAM**



## **INSTALLATION DIAGRAM**