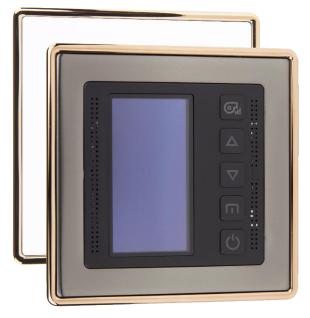

## **Description**

KNX ambient temperature controller is used in 2 and 4 pipe FCU systems to measure current ambient temperature and maintain desired ambient temperature via fan coil actuator. Through KNX, Hotel Management systems can access, control and monitor settings. The fan speed and temperature can be manually operated via buttons.

| KNX Thermostat, RIPE version |                                                                                                                            |
|------------------------------|----------------------------------------------------------------------------------------------------------------------------|
| Operating Voltage            | 21 ~ 30 VDC via KNX bus voltage                                                                                            |
| Current Consumption          | < 12mA                                                                                                                     |
| Control & Display Elements:  | <ol> <li>ON/OFF PUT Switch</li> <li>Temperature Setting</li> <li>Current Temperature</li> <li>Fan speed Setting</li> </ol> |
| KNX Connection               | Bus terminal (Black / Red)                                                                                                 |
| Display                      | LCD Display (can be turned off if required)                                                                                |
| Sensor Type                  | Humidity and Temperature IC (+/- 0.3K)                                                                                     |
| Operation temperature        | _5 °C ~ + 45 °C                                                                                                            |
| Storage Temperature          | – 25 °C ~ + 55 °C                                                                                                          |
| Mode                         | FCU Type, VRV                                                                                                              |
| Size (W x H)                 | 90mm x 90mm                                                                                                                |
| CE norm                      | According to the EMC and low voltage guideline, EN 50090-2-2                                                               |
| Certification                | EIB KNX certified                                                                                                          |
| Color                        | Black (as shown), White                                                                                                    |