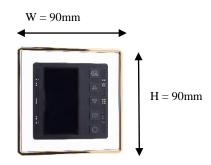

## **DIMENSION DIAGRAM**

| KNX Thermostat, RIPE version |                                                                                                                            |
|------------------------------|----------------------------------------------------------------------------------------------------------------------------|
| Operating Voltage            | 21 ~ 30 VDC via KNX bus voltage                                                                                            |
| Current Consumption          | < 12mA                                                                                                                     |
| Control & Display Elements:  | <ol> <li>ON/OFF PUT Switch</li> <li>Temperature Setting</li> <li>Current Temperature</li> <li>Fan speed Setting</li> </ol> |
| KNX Connection               | Bus terminal (Black / Red)                                                                                                 |
| Display                      | LCD Display (can be turned off if required)                                                                                |
| Sensor Type                  | Humidity and Temperature IC (+/- 0.3K)                                                                                     |
| Operation temperature        | _5 °C ~ + 45 °C                                                                                                            |
| Storage Temperature          | – 25 °C ~ + 55 °C                                                                                                          |
| Mode                         | FCU Type, VRV                                                                                                              |
| Size (W x H)                 | 90mm x 90mm                                                                                                                |
| CE norm                      | According to the EMC and low voltage guideline, EN 50090-2-2                                                               |
| Certification                | EIB KNX certified                                                                                                          |
| Color                        | Black (as shown), White                                                                                                    |